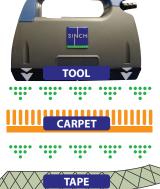

## It's as Easy as 1, 2, 3

The hot melt seam tape is placed between the carpet and the pad.

up until the button is pushed. Rework a seam onsite, from the top of the carpet! Just activate the tool, melt the adhesive, and rework the seam.

PAD