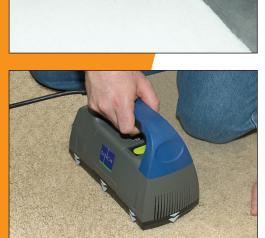

#### HYDRO-FORCE<sup>\*\*</sup> www.hydroforce.com TOLL FREE 1-800-637-3789

U D

With this state-of-the-art tape, the glue is precisely applied, ensuring a consistent bond. The carpet can be postitioned right up until the button is pushed.

up until the button is pushed. Rework a seam onsite, from the top of the carpet! Just activate the tool, melt the adhesive, and rework the seam.

PAD