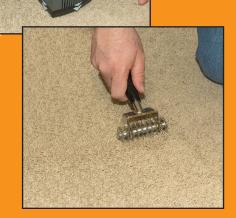

# Cookie Cutter

The Cookie Cutter is a quick simple tool for professional carpet restoration that utilizes carpet remnants or carpet from hidden areas. It is perfect for cigarette brns and other small damaged areas.

AK084 AK085 Replacement Blades

- Utilizes remnants, or carpet from hidden areas
- Perfect for cigarette burns and other small damaged areas
- Comes with Orcon pressure sensitive INSTA-HOLD discs