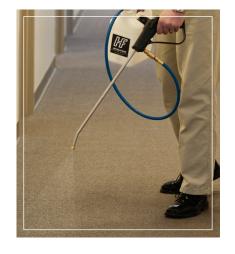

**For use with pump or electric sprayers:** Dilute 4 oz. Traffic Slam to 1 gal. hot water (1:32). For exceptionally heavy soil, dilute 8 oz. per gal. (1:16). Spray traffic lanes and spotted areas until damp. Extract with your normal process.