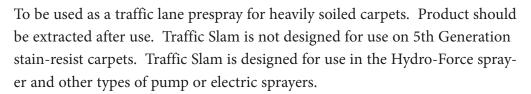

Olefin and Commercial Carpet Prespray

Traffic Slam is a high concentrate pre-spray for carpets. This is a non-toxic free rinsing cleaner especially designed for the suspension and removal of heavy soils, grease, and soot build up. Traffic Slam is especially effective on heavily soiled Olefin. Traffic Slam has special emulsifiers that keep it fully active (as long as the carpet stays damp), even 1/2 hour before extraction. Excellent for removal of filter soil under drapes and doors.