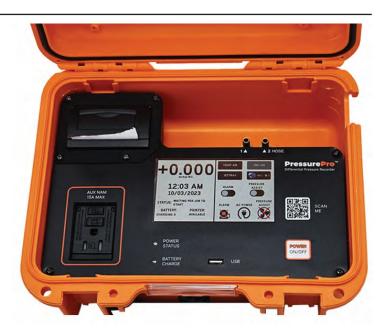

## **BENFITS & FEATURES**

- NIST Traceable Certificate of Accuracy: NIST Traceable Certificate of Accuracy. This certification
  ensures the highest level of precision in your pressure measurements.
- 4.3" Color LCD Touchscreen: Easily configure settings, monitor pressure readings, and access data logs
  with just a touch.
- · Ample Data Storage: With 16MB of internal storage capacity and store over two years' worth of data logs.
- Large Viewing Window: Monitor pressure readings and status even with the lid closed and protects the unit from potential damage.
- International Power Supply: North American Input voltage: 120VAC 60Hz 16A Max, Output voltage:120VAC 60Hz 15A Max the PressurePro can easily be configured for use in other regions.
- **User-Friendly Interface:** The intuitive touchscreen controls make it easy for operators to fine-tune the device according to their specific needs, reducing the learning curve and enhancing efficiency.