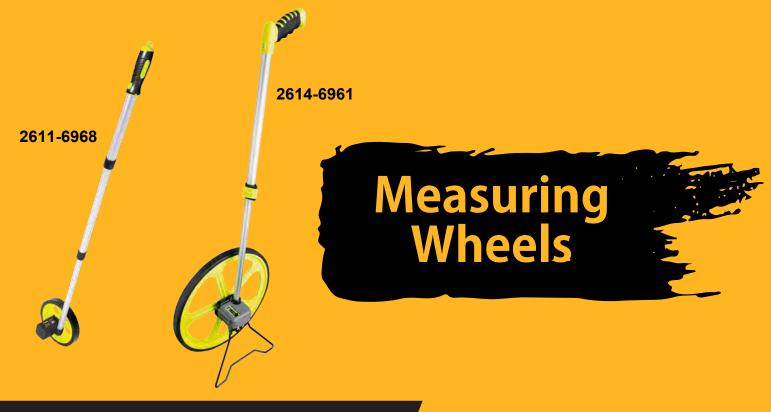

### **DURABLE AND ACCURATE**

Komelon measuring wheels are durable enough for outdoor use and have a composite tread that provides improved traction on smooth indoor surfaces. All wheels are high visibility color for added safety and measure up to 10,000 feet.

#### 4" Series:

- Twist and lock collapsible handle
- Gear driven counter with push button reset
- Magnifying lens on counter

#### 10" and 14.3" series:

- · Telescoping handle with comfortable pistol grip
- Gear driven counter with push button reset
- Rubber jacketed counter head
- Spring loaded, metal kickstand
- · Magnifying lens on counter

## **Available sizes:**

4" 10" 14.3"

| Item      | Description                           | UPC             | Inner/Carton Qty |
|-----------|---------------------------------------|-----------------|------------------|
| 2611-6968 | 4" High Visibility Measuring Wheel    | 6 55348 61212 7 | 1/8              |
| 2613-6960 | 10" High Visibility Measuring Wheel   | 6 55348 83112 2 | 1/2              |
| 2614-6961 | 14.3" High Visibility Measuring Wheel | 6 55348 84512 9 | 1/2              |