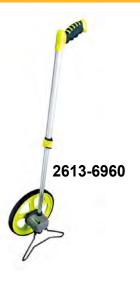

#### 10" and 14.3" series:

- · Telescoping handle with comfortable pistol grip
- Gear driven counter with push button reset
- Rubber jacketed counter head
- Spring loaded, metal kickstand
- · Magnifying lens on counter

## **Available sizes:**

4" 10" 14.3"

| Item      | Description                           | UPC             | Inner/Carton Qty |
|-----------|---------------------------------------|-----------------|------------------|
| 2611-6968 | 4" High Visibility Measuring Wheel    | 6 55348 61212 7 | 1/8              |
| 2613-6960 | 10" High Visibility Measuring Wheel   | 6 55348 83112 2 | 1/2              |
| 2614-6961 | 14.3" High Visibility Measuring Wheel | 6 55348 84512 9 | 1/2              |